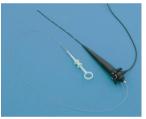

### **High functionality**

Having a 2 way control grip and a swing function.

▲ 2 way control grip

▲ Swing function on top of the fiber scope (Outer diameter 2.5mm)

# **Insertion part**

1.0mm forceps is inside among 2.5mm outer diameter. (Working channel \$\phi\$1.2)

\*Optional forceps \$\phi\$1.0mm

▲ Inert 1.0mm forceps

▲ Working channel  $\phi$ 1.2