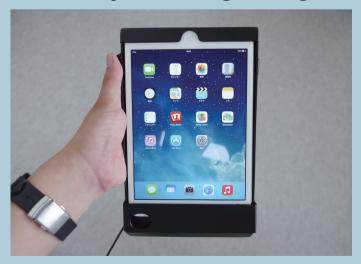

### Improved usability

Image can be viewed by setting the system at the table or by holding the system on your hand. A holding band can be used by both hands

▲ At the table

By holding the system