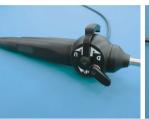

### **High functionality**

Having a 2 way control grip and a swing function.

▲ 2 way control grip

▲ Swing function on top of the fiber scope (Outer diameter 2.5mm)