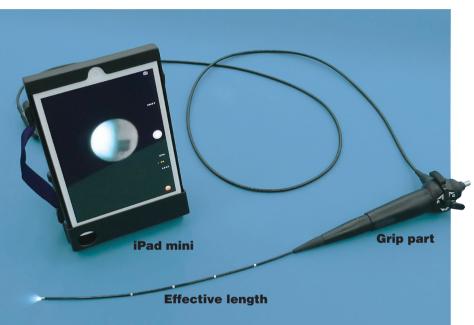

# **Ultra compact and light weight**

iPad mini is used for image display and this made it possible to reduce the system weight drastically. Installed the handy light illuminant into the display case. The product compactness eases to carry around. Moreover, installed iPad mini application is useable. Therefore, photo, movie and face time are also available.

# **Availability of customizing**

Outer diameter of effective length, accuracy of vision, effective length and etc can be customized.