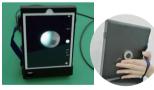

### Improved usability

Image can be viewed by setting the system at the table or by holding the system on your hand. A holding band can be used by both hands

▲ At the table

By holding the system